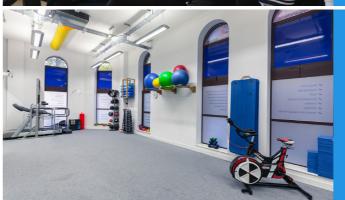

### Gym space hire

#### Gym spaces can be hired out from £50 per hour.

Our gym spaces are great for professionals who require rooms in central locations to run classes, fitness and lifestyle services or need bigger space for your business.