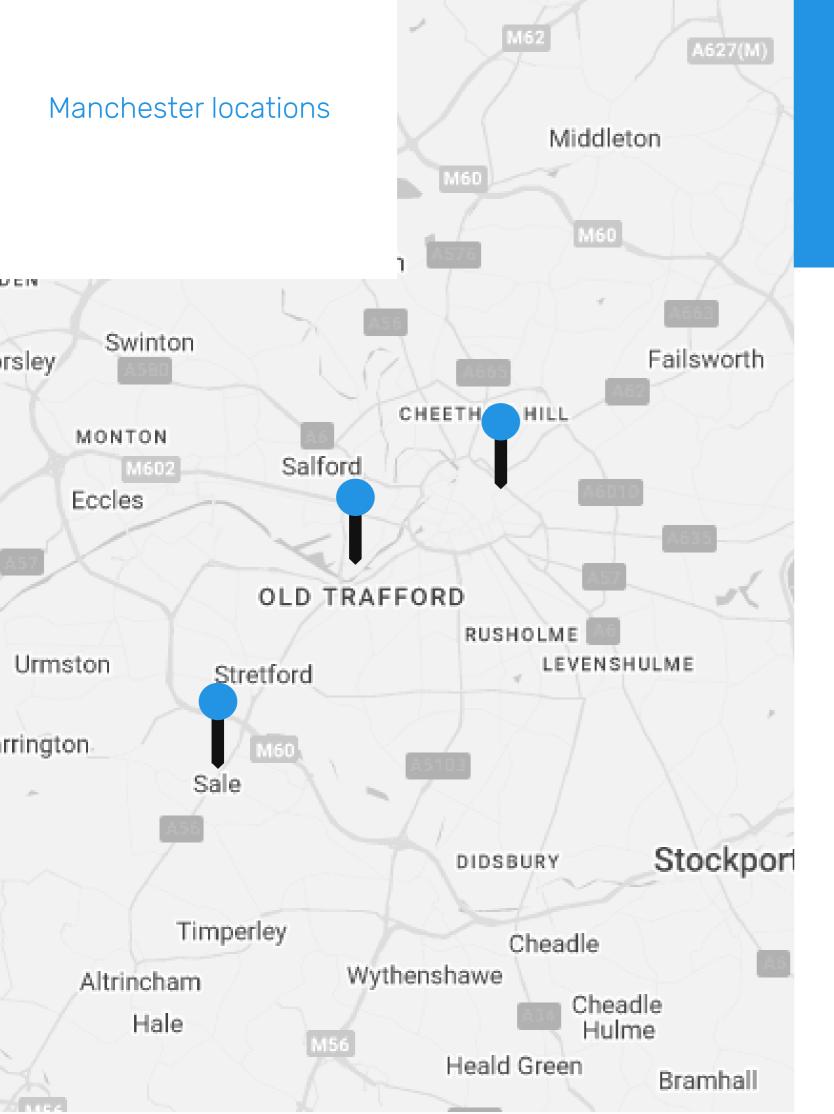

# Minshull Street, Manchester

# Facilities at Minshull Street, Manchester

See full map

www.physio.co.uk

On-street parking

Nearby Metrolink and central train stations

City centre location

Disabled access and toilet facilities

Friendly receptionists

Sinks

Office chairs

Visitor chairs

Optimal lighting

Examination couches

Weight assisted treadmills

Access to gym equipment

Our central Manchester clinic has over 2,500 sq/ft of space. We have 4 large treatment rooms and a large fully equipped gym space available for hire. All of our consulting rooms are large, bright, fully furnished and ready to use. Each room contains a desk, computer, sink, office chair, visitor chair and electrical examining couch.