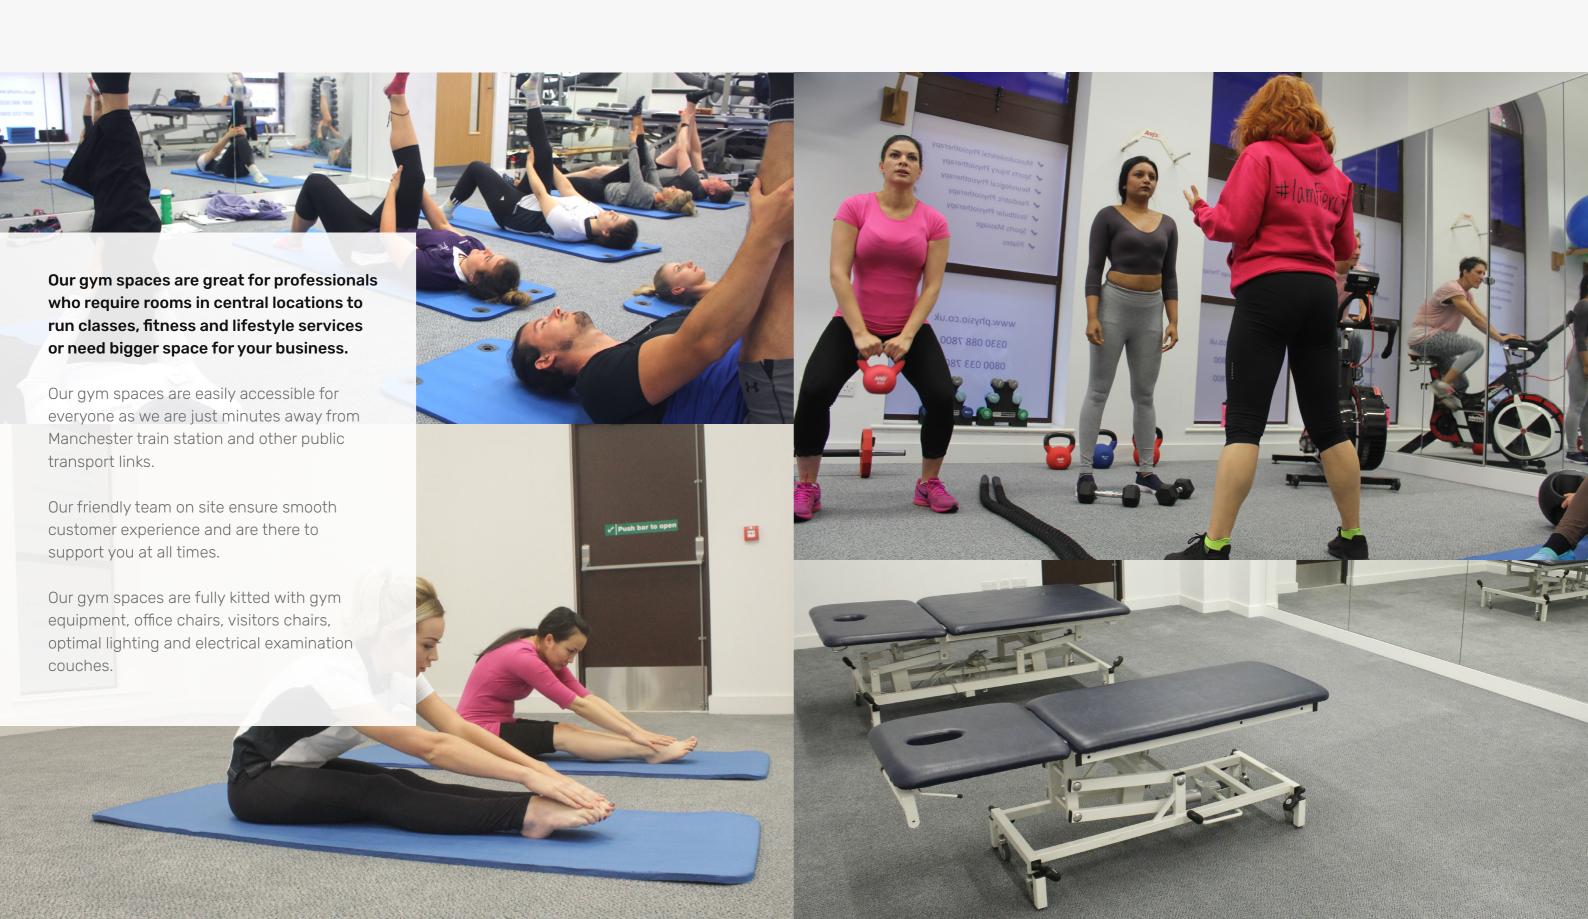

### Gym space hire

#### Gym spaces can be hired out from £50 per hour.

Our gym spaces are great for professionals who require rooms in central locations to run classes, fitness and lifestyle services or need bigger space for your business.