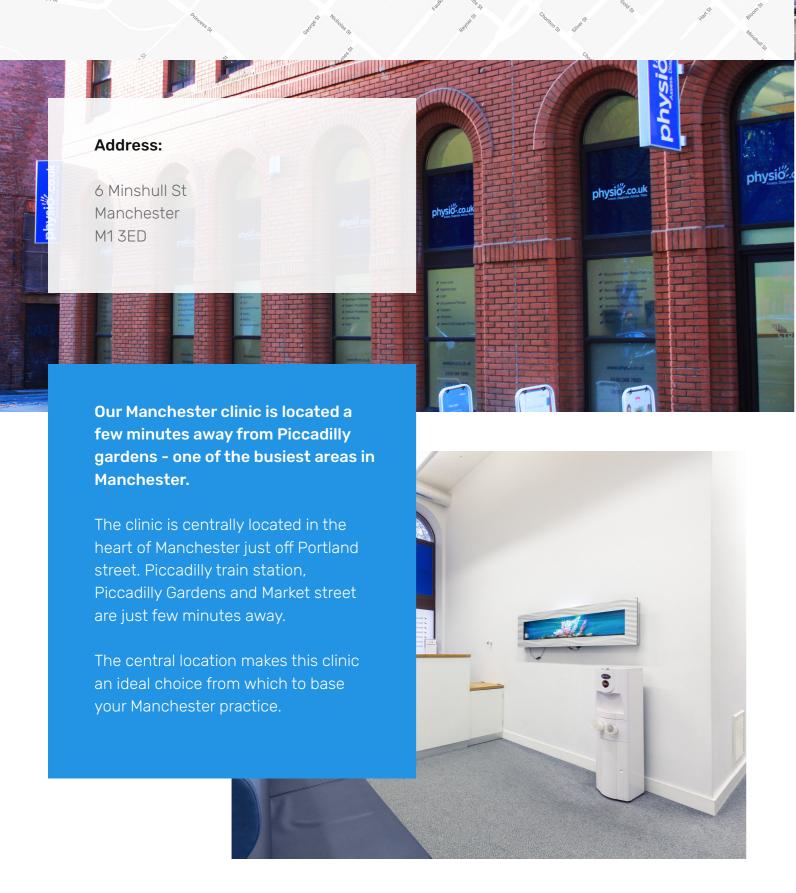

# Minshull Street, Manchester

# Facilities at Minshull Street, Manchester

See full map

www.physio.co.uk

On-street parking

Nearby Metrolink and central train stations

City centre location

Disabled access and toilet facilities

Friendly receptionists

Sinks

Office chairs

Visitor chairs

Optimal lighting

Examination couches

Weight assisted treadmills

Access to gym equipment

Our central Manchester clinic has over 2,500 sq/ft of space. We have 4 large treatment rooms and a large fully equipped gym space available for hire. All of our consulting rooms are large, bright, fully furnished and ready to use. Each room contains a desk, computer, sink, office chair, visitor chair and electrical examining couch.